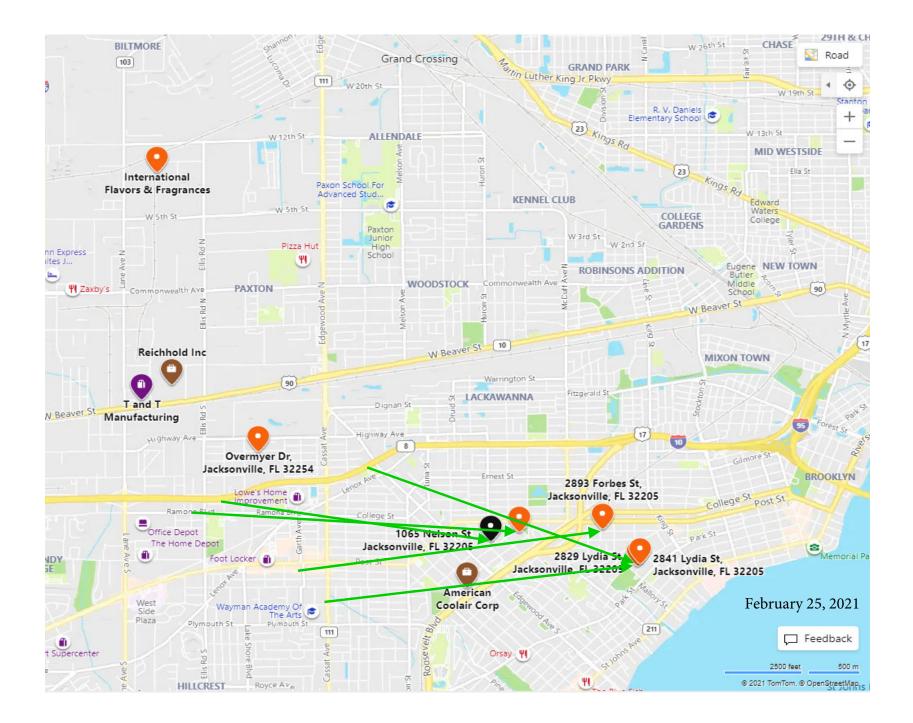

# **STYRENE MODELING RESULTS**

### DAYTIME MODELED STYRENE CONCENTRATIONS (PPB) – HOURLY AVERAGE

#### Source on Beaver Street

## Source on Wamsley Road (as of September 2020)

Combined volume from sources on Beaver St and Wamsley Rd (as of September 2020)

LEGEND

International Flavors and Fragrances

- Industrial Facility Locations
- Odor Complaint Locations
- Daytime Modeled Styrene Concentrations (ppb) Hourly Average

Styrene model inputs from public records:

- Beaver Street source reported 2019 annual emissions of 6.7 tons of styrene
- Wamsley Road source reported 2020 Q2 emissions of 2301 lbs of styrene