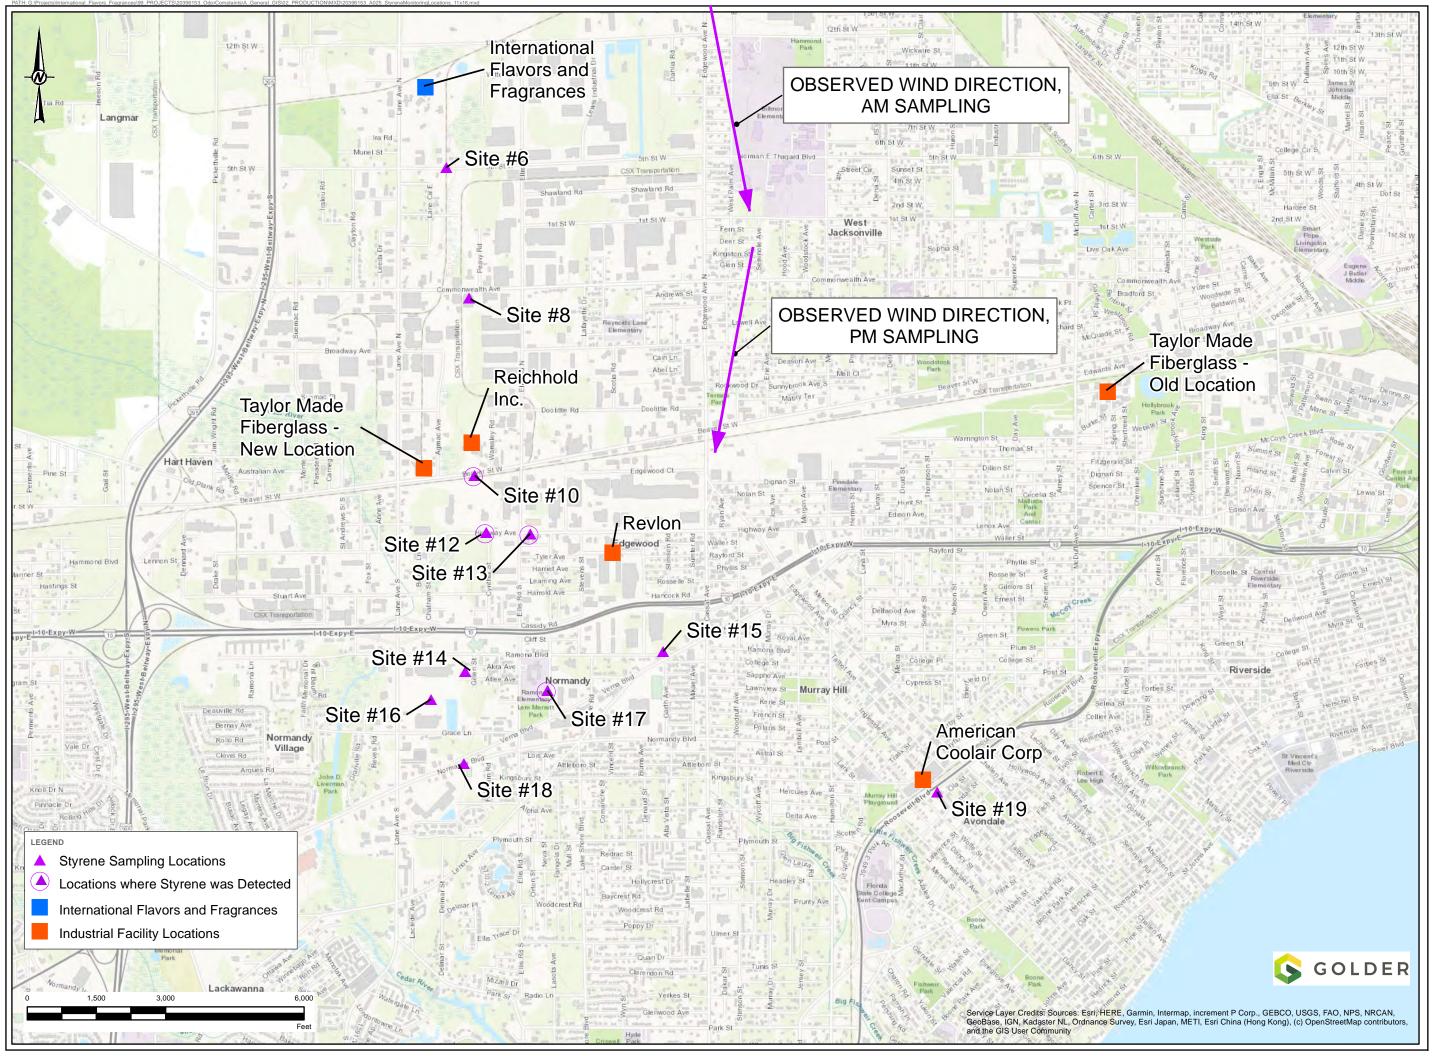

# **STYRENE MODELING RESULTS**

### DAYTIME MODELED STYRENE CONCENTRATIONS (PPB) – HOURLY AVERAGE

#### Source on Beaver Street



## Source on Wamsley Road (as of September 2020)



Combined volume from sources on Beaver St and Wamsley Rd (as of September 2020)



LEGEND

International Flavors and Fragrances

- Industrial Facility Locations
- Odor Complaint Locations
- Daytime Modeled Styrene Concentrations (ppb) Hourly Average

Styrene model inputs from public records:

- Beaver Street source reported 2019 annual emissions of 6.7 tons of styrene
- Wamsley Road source reported 2020 Q2 emissions of 2301 lbs of styrene













#### IFF – A PARTNER IN THE JACKSONVILLE COMMUNITY



International Flavors & Fragrances (IFF)'s purpose is applying science and creativity for a better world.