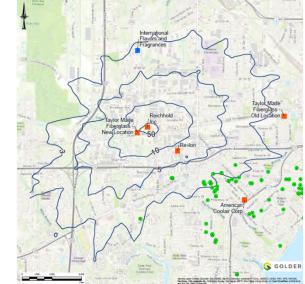

### DAYTIME MODELED STYRENE CONCENTRATIONS (PPB) – HOURLY AVERAGE

## Source on Wamsley Road (as of September 2020)

Combined volume from sources on Beaver St and Wamsley Rd (as of September 2020)

LEGEND

International Flavors and Fragrances

- Industrial Facility Locations
- Odor Complaint Locations
- Daytime Modeled Styrene Concentrations (ppb) Hourly Average

Styrene model inputs from public records:

- Beaver Street source reported 2019 annual emissions of 6.7 tons of styrene
- Wamsley Road source reported 2020 Q2 emissions of 2301 lbs of styrene