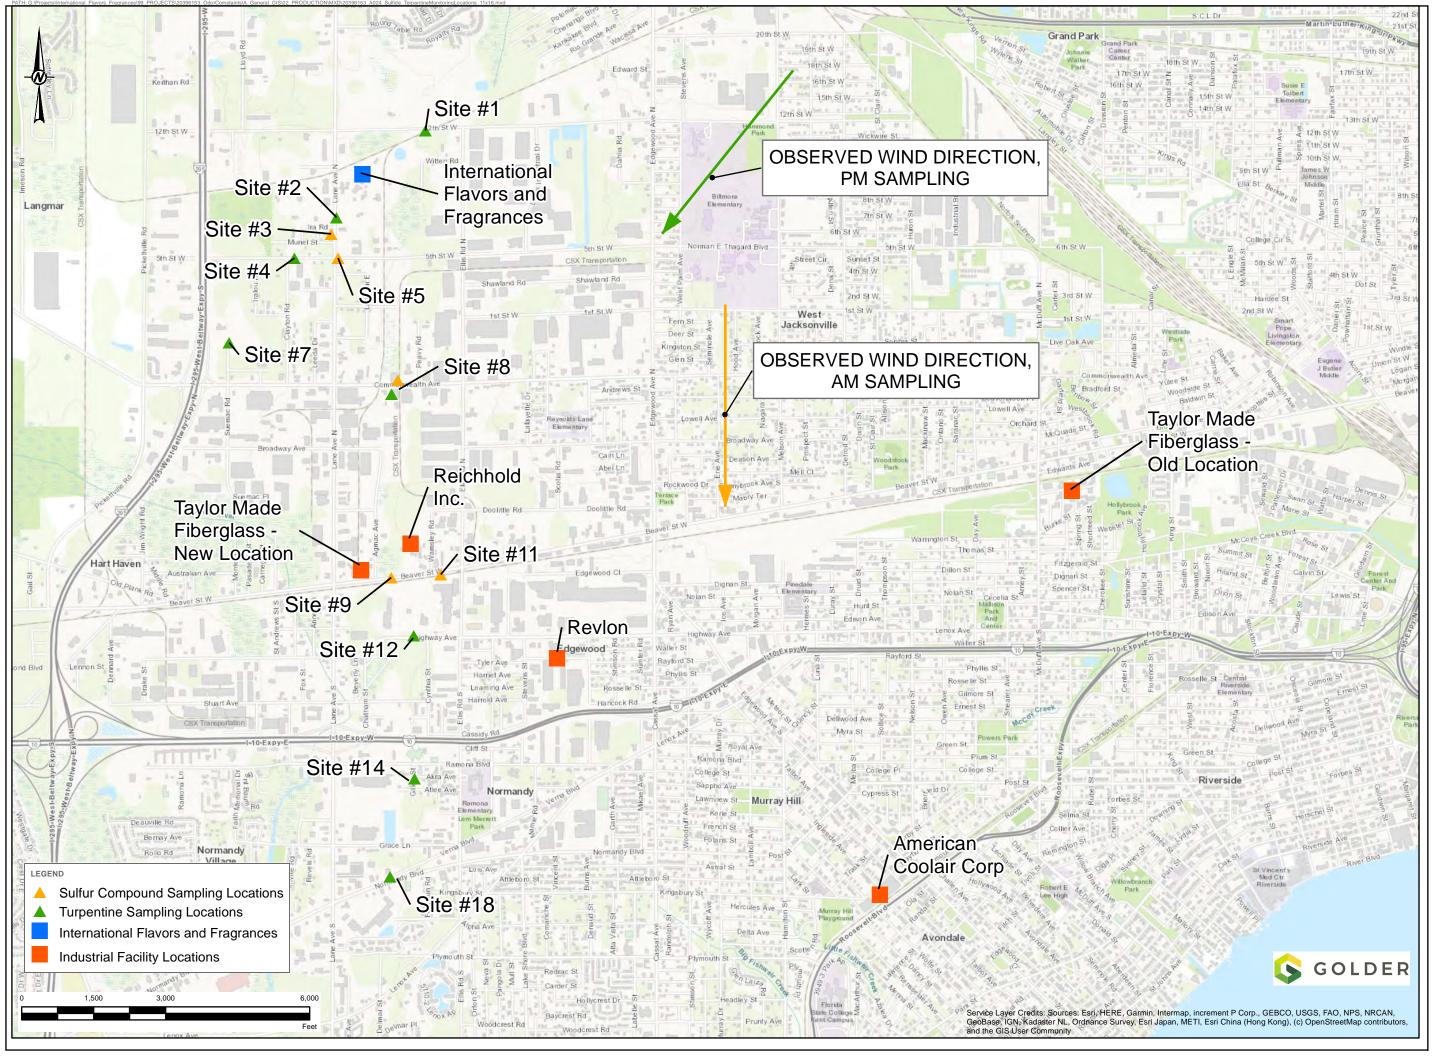

# **STYRENE MODELING RESULTS**

### DAYTIME MODELED STYRENE CONCENTRATIONS (PPB) – HOURLY AVERAGE

#### Source on Beaver Street



## Source on Wamsley Road (as of September 2020)



Combined volume from sources on Beaver St and Wamsley Rd (as of September 2020)



LEGEND

International Flavors and Fragrances

- Industrial Facility Locations
- Odor Complaint Locations
- Daytime Modeled Styrene Concentrations (ppb) Hourly Average

Styrene model inputs from public records:

- Beaver Street source reported 2019 annual emissions of 6.7 tons of styrene
- Wamsley Road source reported 2020 Q2 emissions of 2301 lbs of styrene













#### IFF – A PARTNER IN THE JACKSONVILLE COMMUNITY



International Flavors & Fragrances (IFF)'s purpose is applying science and creativity for a better worl