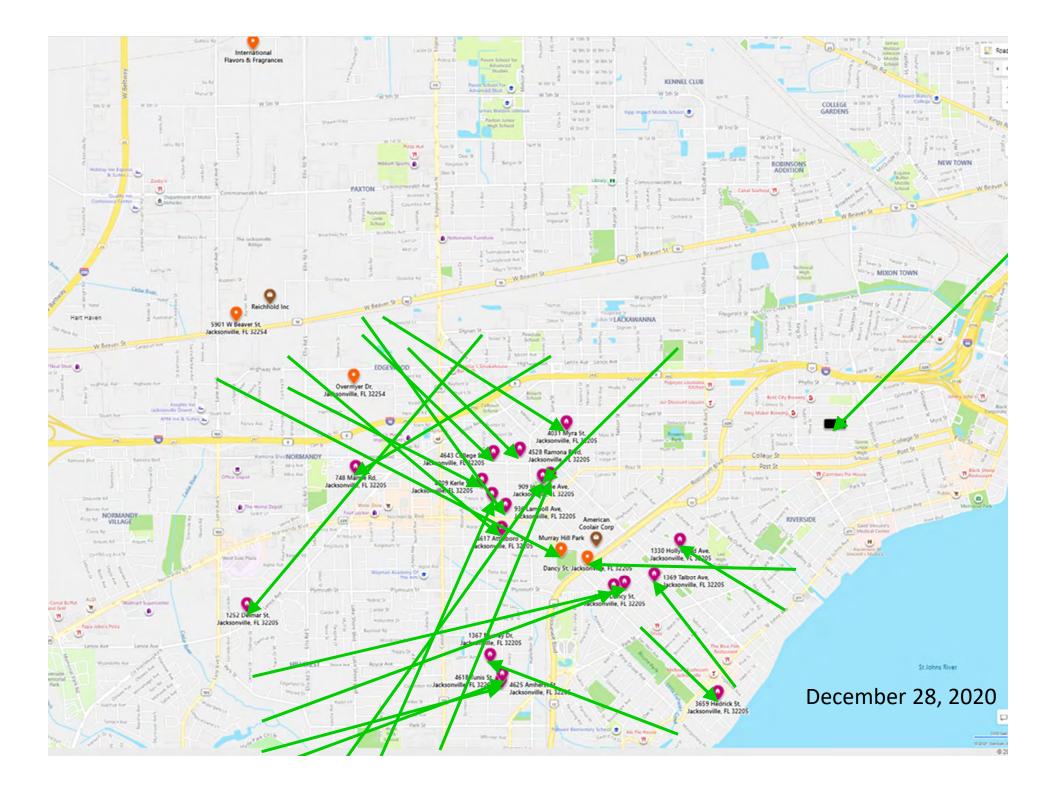

# **STYRENE MODELING RESULTS**

### DAYTIME MODELED STYRENE CONCENTRATIONS (PPB) – HOURLY AVERAGE

#### Source on Beaver Street

## Source on Wamsley Road (as of September 2020)

Combined volume from sources on Beaver St and Wamsley Rd (as of September 2020)

LEGEND

International Flavors and Fragrances

- Industrial Facility Locations
- Odor Complaint Locations
- Daytime Modeled Styrene Concentrations (ppb) Hourly Average

Styrene model inputs from public records:

- Beaver Street source reported 2019 annual emissions of 6.7 tons of styrene
- Wamsley Road source reported 2020 Q2 emissions of 2301 lbs of styrene