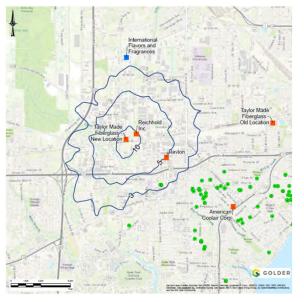

# **STYRENE MODELING RESULTS**

### DAYTIME MODELED STYRENE CONCENTRATIONS (PPB) – HOURLY AVERAGE

#### Source on Beaver Street

## Source on Wamsley Road (as of September 2020)

Combined volume from sources on Beaver St and Wamsley Rd (as of September 2020)

LEGEND

International Flavors and Fragrances

- Industrial Facility Locations
- Odor Complaint Locations
- Daytime Modeled Styrene Concentrations (ppb) Hourly Average

Styrene model inputs from public records:

- Beaver Street source reported 2019 annual emissions of 6.7 tons of styrene
- Wamsley Road source reported 2020 Q2 emissions of 2301 lbs of styrene