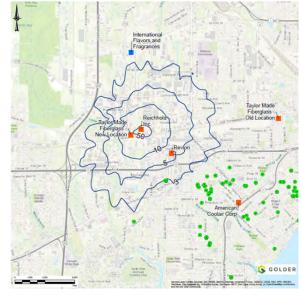

### DAYTIME MODELED STYRENE CONCENTRATIONS (PPB) – HOURLY AVERAGE

#### Source on Beaver Street

Styrene model inputs from public records:

- Beaver Street source reported 2019 annual emissions of 6.7 tons of styrene
- Wamsley Road source reported 2020 Q2 emissions of 2301 lbs of styrene