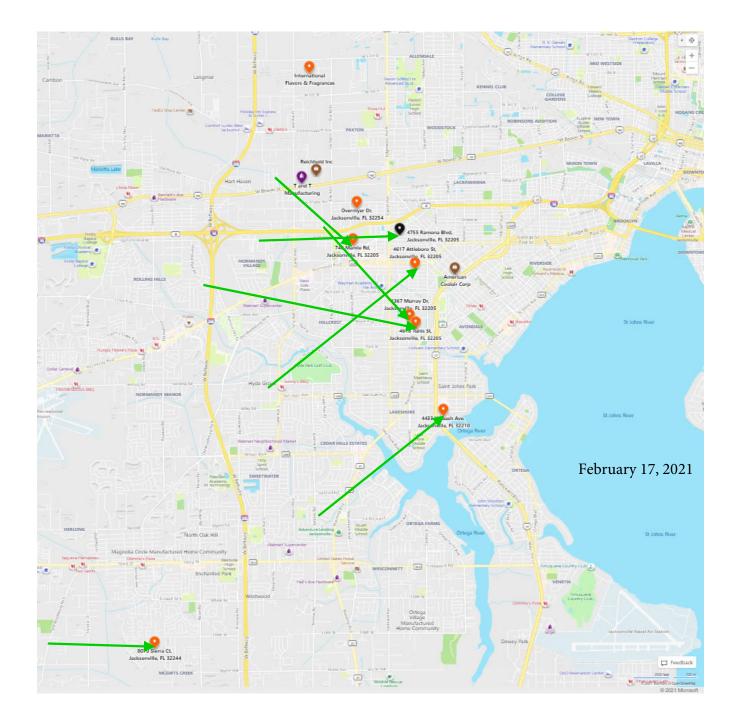

# **STYRENE MODELING RESULTS**

### DAYTIME MODELED STYRENE CONCENTRATIONS (PPB) – HOURLY AVERAGE

#### Source on Beaver Street

## Source on Wamsley Road (as of September 2020)

Combined volume from sources on Beaver St and Wamsley Rd (as of September 2020)

LEGEND

International Flavors and Fragrances

- Industrial Facility Locations
- Odor Complaint Locations
- Daytime Modeled Styrene Concentrations (ppb) Hourly Average

Styrene model inputs from public records:

- Beaver Street source reported 2019 annual emissions of 6.7 tons of styrene
- Wamsley Road source reported 2020 Q2 emissions of 2301 lbs of styrene